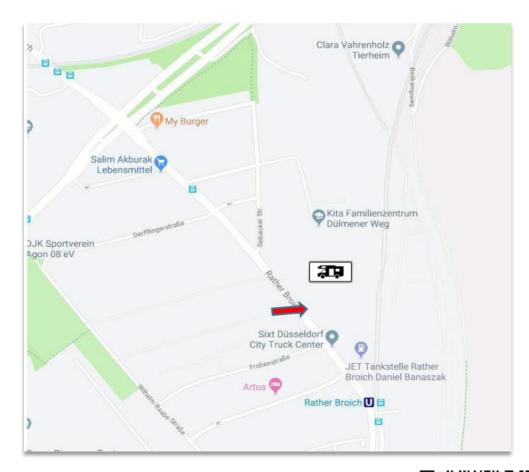

#### Dear camping friends!

We would like to make you aware of another overnight car park for camping vehicles. This car park is operated by operated by the Schützenverein Rath.

# The price is 15,00 Euro per day.

You can reach the exhibition grounds by bus line 730 within 15 minutes or by bicycle within approx. 30 minutes.

A bakery, restaurants etc. can be found nearby.

You need a green environmental badge (zone 4)

in order to drive onto this site.

**CARAVAN SALON** 

**DÜSSELDORF** 

#### Your Messe Düsseldorf

You can reach the car park with the navigation data: