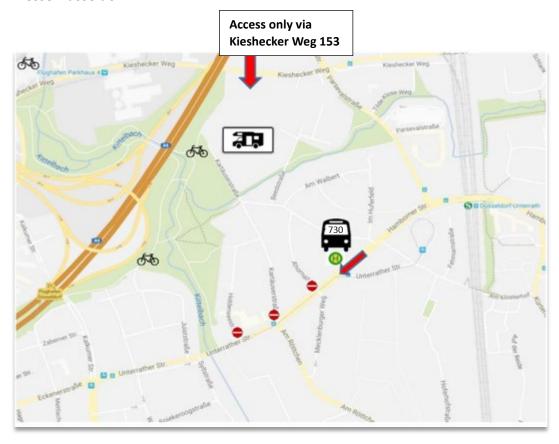

### Dear camping friends!

We would like to make you aware of another overnight car park for camping vehicles. This car park is operated by operated by the Schützenverein Unterrath.

# The price is 15,00 Euro per day.

You can reach the exhibition grounds by bus line 730 within 10 minutes or by bicycle within approx. 20 minutes.

There is a bakery, restaurants etc. 250 metres away on Unterrather Straße.

You need a green environmental badge (zone 4)

in order to drive onto this site.

**CARAVAN SALON** 

**DÜSSELDORF** 

#### Your Messe Düsseldorf

You can reach the car park with the navigation data:

Kieshecker Weg 153, 40468 Düsseldorf